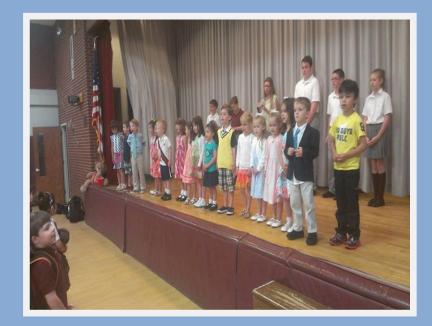

# **Special Program**

•

Miami-Dade County Public Schools Office of Early Childhood Programs Early Head Start