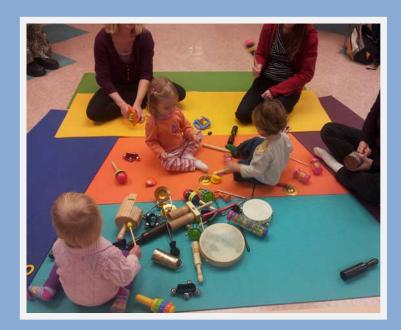

### Music and Movement

•

Miami-Dade County Public Schools Office of Early Childhood Programs Early Head Start